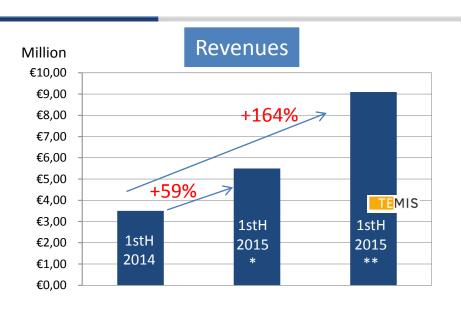

# **EXPERT SYSTEM IN NUMBERS**

<sup>\*</sup> Consolidated financial results for June 30, 2015

<sup>\*\*</sup>Consolidated financial pro-forma results for June 30, 2015 including TEMIS