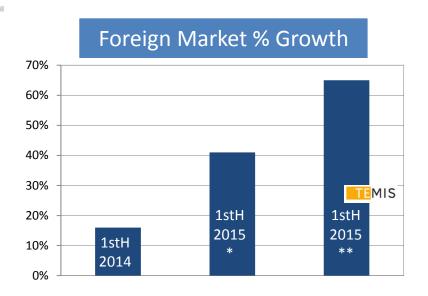

# **EXPERT SYSTEM IN NUMBERS**

<sup>\*</sup> Consolidated financial results for June 30, 2015

<sup>\*\*</sup>Consolidated financial pro-forma results for June 30, 2015 including TEMIS