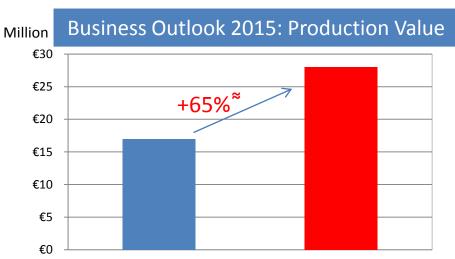

# **EXPERT SYSTEM IN NUMBERS**

<sup>\*</sup> Consolidated financial results for June 30, 2015

<sup>\*\*</sup>Consolidated financial pro-forma results for June 30, 2015 including TEMIS

# WHY INVEST IN EXPERT SYSTEM?

- International expansion
   with both internal and external growth
- New products and technologies developed for key sectors
- Indirect sales channels with vendors and system integrators
- Unique positioning in the Cognitive Computing, Artificial Intelligence market
- Public company with 60% of shares held by external investors