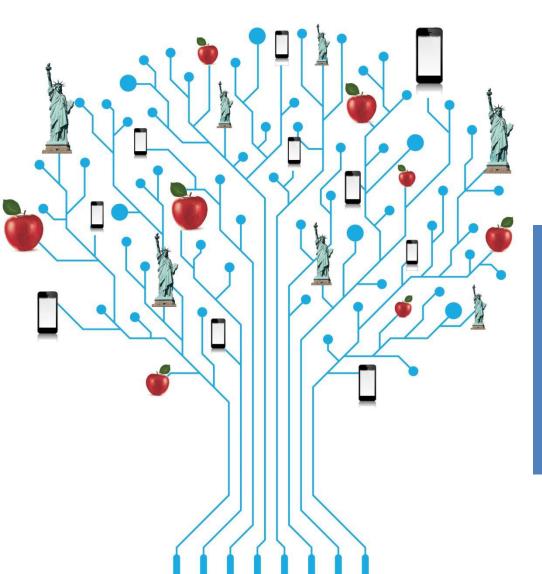

# COGITO, 'I THINK'. IT'S ALL SEMANTICS

Which apple are you looking for?

Cogito understands the meaning of words in context to make information more findable and to help organizations be more strategic and effective.