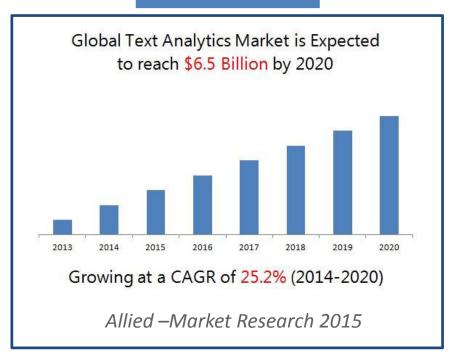

# HOW TO LEVERAGE BIG DATA

### **Text Analytics**

Expert System included in the Forrester Report "Artificial Intelligence Can Finally Unleash Your Business Applications' Creativity". March 2015