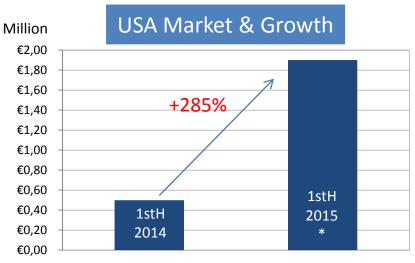

# **EXPERT SYSTEM IN NUMBERS**

<sup>\*</sup> Consolidated financial results for June 30, 2015

<sup>\*\*</sup>Consolidated financial pro-forma results for June 30, 2015 including TEMIS

#### **USA**

- Two companies: Private Sector and Public Sector (including Critical Infrastructure, Intelligence, Defense, Law Enforcement)
- Offices in Washington, D.C., Chicago and Palo Alto in Silicon Valley