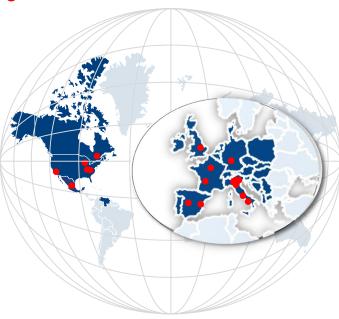

### The Largest Group in Europe on the eve of a revolution...

Global Coverage

Company Offices

International footprint with presence in Italy, France, Spain, Germany, UK and North America with a total of 18 subsidiaries/offices (7 Labs)