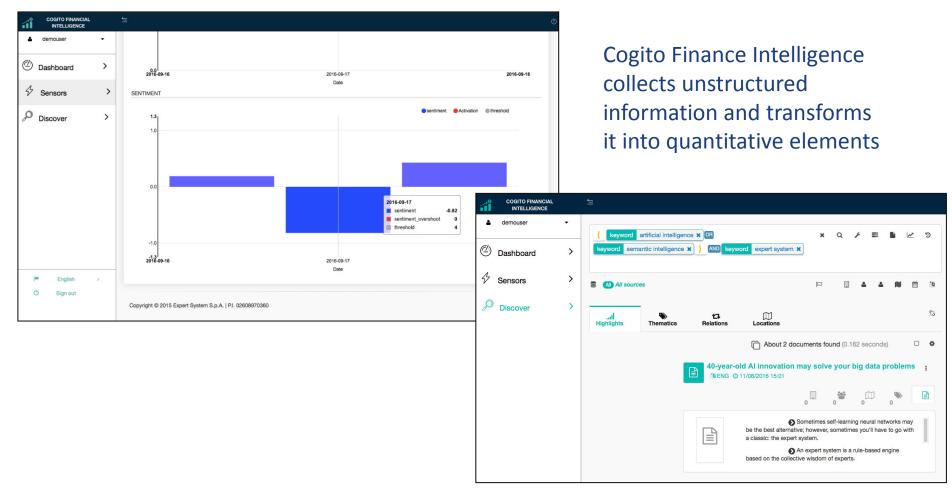

### **Cogito Finance Intelligence**

### **Cogito Finance Intelligence - Sensors**

| <b>f</b> î | COGITO FINANCIAL<br>INTELLIGENCE |   |                           |                               |            |       |              |                |           |
|------------|----------------------------------|---|---------------------------|-------------------------------|------------|-------|--------------|----------------|-----------|
| ۵          | demouser                         | • | Sensors                   |                               |            |       |              |                | Add new + |
| Ø          | Dashboard                        | > | SENSOR NAME               | CREATION DATE                 | STATE      | TREND | ACTIVATION   |                |           |
| 1          |                                  |   | More than 1000 docs       | 29-06-2016                    |            | 0 %   |              | а⊡⊘ш₽          | Ģ         |
| 4          | Sensors                          | > | More than 100 docs        | 29-06-2016                    | I ACTIVE   | 0 %   | 2            | а∎⊘ш₽          | Ģ         |
| Q          | Discover                         | > | Oil price                 | 29-06-2016                    |            | 0 %   |              | 000m2          | Ģ         |
| 0          |                                  |   | EXSY                      | 29-06-2016                    | II ACTIVE  | 0 %   |              | а⊡⊘ш₽          | Ģ         |
|            |                                  |   | Standard & Poor's         | 23-07-2016                    | II ACTIVE  | 0 %   |              | аа∥ыр          | Ģ         |
|            |                                  |   | Wall Street               | 23-07-2016                    | ► INACTIVE |       | 0 <u>-</u> 0 | 000m2          |           |
|            |                                  |   | Matteo Renzi              | 23-07-2016                    | II ACTIVE  | 0 %   |              | аа⊘шер         | Ģ         |
|            |                                  |   | Hilary Clinton            | 25-07-2016                    | II ACTIVE  | 0 %   | 2            | а∎⊘∎₽          | Ģ         |
|            |                                  |   | SensorInverse LOW         | 25-07-2016                    |            | 0 %   | 1            | а⊡⊘ш₽          | Ą         |
|            |                                  |   | LKC noBishop              | 26-07-2016                    | ► INACTIVE |       |              | 000m2          | Ģ         |
|            |                                  |   | LKC001                    | 26-07-2016                    | II ACTIVE  | 0 %   |              | аа⊘ш₽          | Ģ         |
|            |                                  |   | test333                   | 28-07-2016                    | II ACTIVE  | 0 %   |              | <u>а</u> ран р | Ģ         |
|            |                                  |   | PokeBusiness              | 29-07-2016                    | II ACTIVE  | 0 %   |              | 000m2          | Ģ         |
|            |                                  |   | testES001                 | 30-08-2016                    |            | 0 %   |              | ааеш₽          | Ģ         |
| e.         | English                          | > | Apple001                  | 01-09-2016                    |            | 0 %   |              | <u>а</u> ран Р | Ģ         |
| C          | D Sign out                       |   |                           |                               |            |       |              |                |           |
|            |                                  |   | Copyright © 2015 Expert S | ystem S.p.A.   P.I. 026089703 | 60         |       |              |                |           |

Artificial Intelligence-enabled "sensors" indicate when pre-defined thresholds have been reached to identify habits, correlations, trends, etc.

| New Senso             | or     |    |      |     |  |  |  |  |
|-----------------------|--------|----|------|-----|--|--|--|--|
| NAME                  |        |    |      |     |  |  |  |  |
| OTHER SENSORS V       |        |    |      |     |  |  |  |  |
|                       |        |    |      |     |  |  |  |  |
| SOURCE SELECTION 1    |        |    |      |     |  |  |  |  |
| AREAS 🗸               |        |    |      |     |  |  |  |  |
| FINANCIAL ITEM 1      |        |    |      |     |  |  |  |  |
| ACTIVATION PARAMETERS |        |    |      |     |  |  |  |  |
| Number of docur       | ments  |    |      |     |  |  |  |  |
| N° of documents       | Higher | \$ | THAN | 10  |  |  |  |  |
| Sentiment             |        |    |      |     |  |  |  |  |
| Sentiment must<br>be  | Higher | \$ | THAN | 0.5 |  |  |  |  |